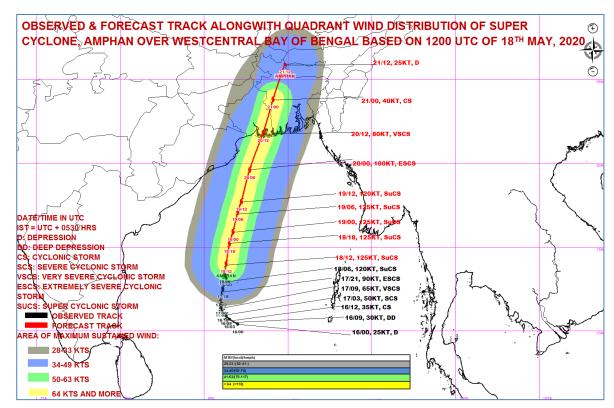

SAT: INSAT-3D IMG 18-05-2020/(1230 to 1256) GMT IMG TIR1 TEMP 10.8 um 18-05-2020/(1800 to 1826) IST L1C Mercator 28°N 26°N 24°N 22°N 20°N 18°N 16°N **WCB** 14°N 12°N 10°N 8°N 6°N 4°N 2°N 100°E 76°E 78°E 80°E 82°E 84°E 86°E 88°E 90°E 94°E 98°E 0 -20 Celsius -50 IMD,DELHI 10 -10 -30 **Legend: WCB – Westcentral Bay of Bengal** 