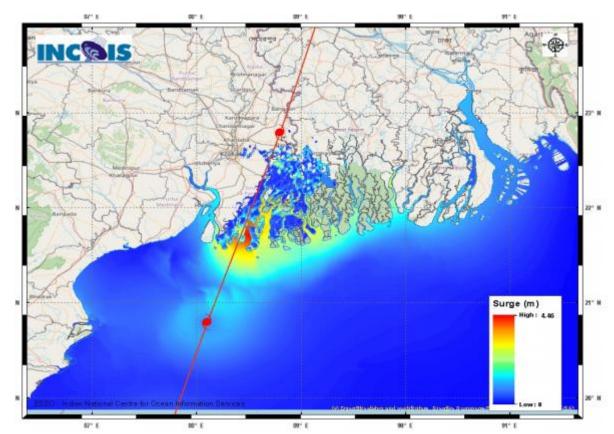

Figure: Storm Surge forecast from INCOIS issued at 1837 IST of 18th May 2020

Storm Surge of about 4-6 meters above Astronomical Tide is likely to inundate low lying areas of south & north 24 Parganas and about 3-4 meters over the low lying areas of East Medinipur District of West Bengal during the time of Landfall.