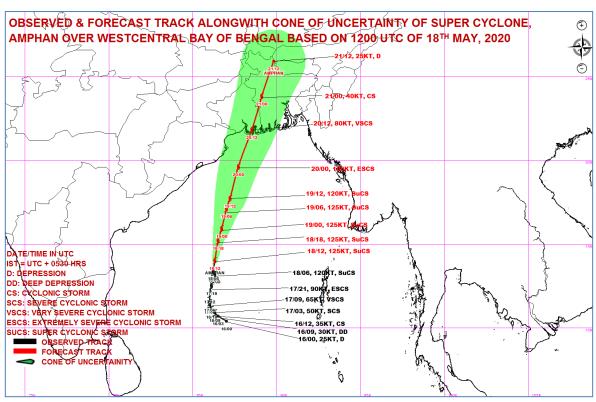

SAT: INSAT-3D IMG 18-05-2020/(1230 to 1256) GMT IMG TIR1 TEMP 10.8 um 18-05-2020/(1800 to 1826) IST L1C Mercator 28°N 26°N 24°N 22°N 20°N 18°N 16°N **WCB** 14°N 12°N 10°N 8°N 6°N 4°N 2°N 100°E 76°E 78°E 80°E 82°E 84°E 86°E 88°E 90°E 94°E 98°E 0 -20 Celsius -50 IMD,DELHI 10 -10 -30 **Legend: WCB – Westcentral Bay of Bengal** 







Figure: Storm Surge forecast from INCOIS issued at 1837 IST of 18th May 2020

Storm Surge of about 4-6 meters above Astronomical Tide is likely to inundate low lying areas of south & north 24 Parganas and about 3-4 meters over the low lying areas of East Medinipur District of West Bengal during the time of Landfall.